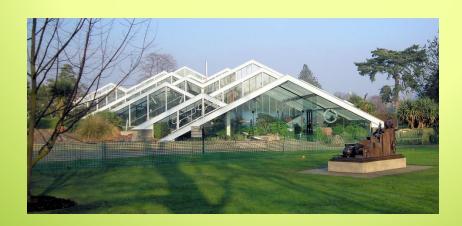

## Quiz of Your Tour

- Name one thing the Kew experts found in the forest of Columbia
- What % of the earth's surface do rainforests cover?
- How many panes of glass make up the Kew

Palm House?